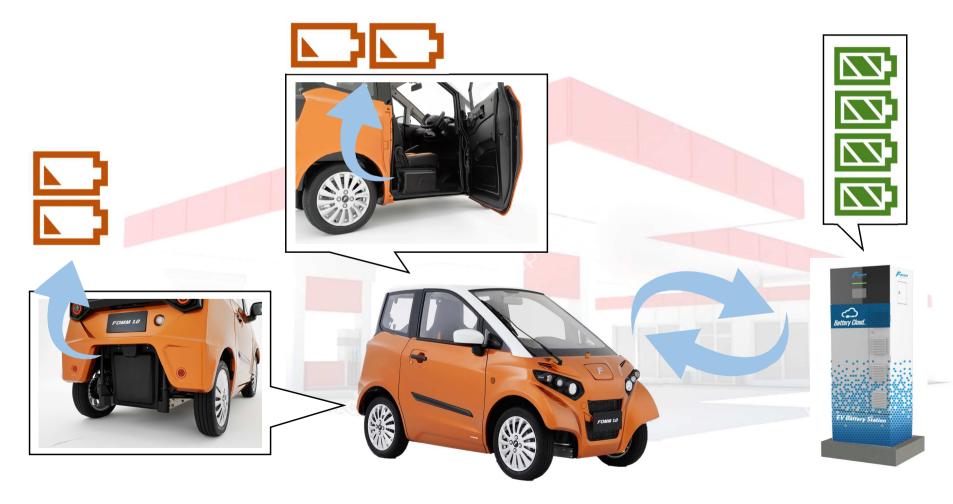

# "Battery Cloud®" service station

"Battery Cloud ®" service station (battery exchange) for a short time. The service that can replace the battery (only with 5 minutes) is called Battery Cloud ®

https://www.fomm.co.jp/