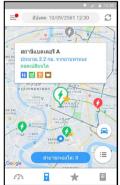

### **Battery Cloud**

"Battery cloud" system manages battery information by smartphone.

Provides useful information to users, such as compact mobility's driving status and battery status, vehicle user's battery usage information, replacement battery's inventory information.

# "Battery Cloud®" service station

"Battery Cloud ®" service station (battery exchange) for a short time. The service that can replace the battery (only with 5 minutes) is called Battery Cloud ®

https://www.fomm.co.jp/