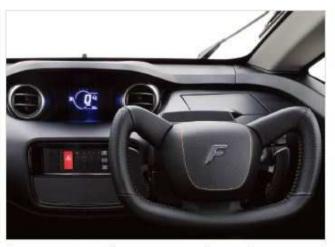

## INTERIOR

This mobility is compact, but cockpit is designed to be comfortable for the driver.

Steering accelerator is adopted to avoid breaking errors.

### **Steering Accelerator System**

With high space utilization efficiency and new steering system of accelerator by hands.