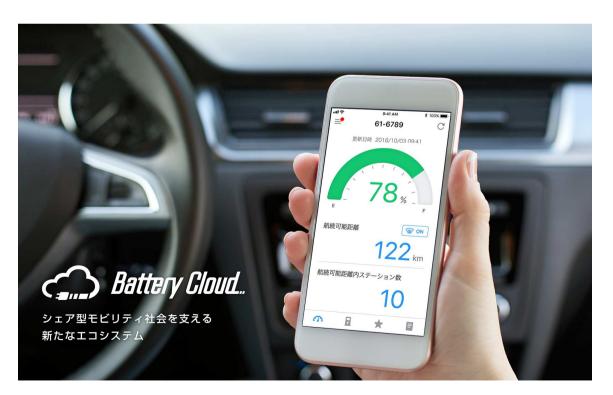

### **Battery Cloud**

"Battery cloud" system manages battery information by smartphone.

Provides useful information to users, such as compact mobility's driving status and battery status, vehicle user's battery usage information, replacement battery's inventory information.