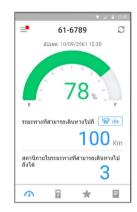

### **Battery Cloud**

"Battery cloud" system manages battery information by smartphone.

Provides useful information to users, such as compact mobility's driving status and battery status, vehicle user's battery usage information, replacement battery's inventory information.