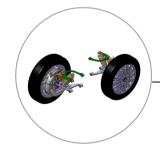

### **In-wheel Motor System**

Reduces assembly parts by modularization Materializing the world smallest class mobility.