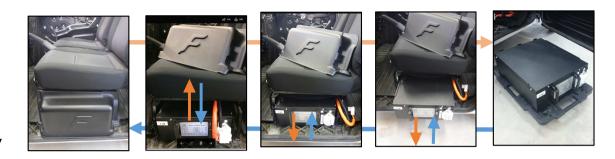

### **Swapping Battery System**

Equipped with detachable cassette type lithium ion battery.