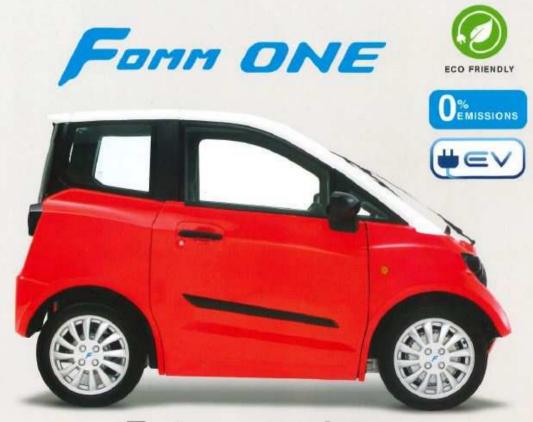

# EXTERIOR

# Fann

Front mask is themed after Japanese Kabuki makeup style. Functionality and heritage are fused into one proportion.

\* Please note that all pictures may differ from the actual vehicle.

# Form ONE